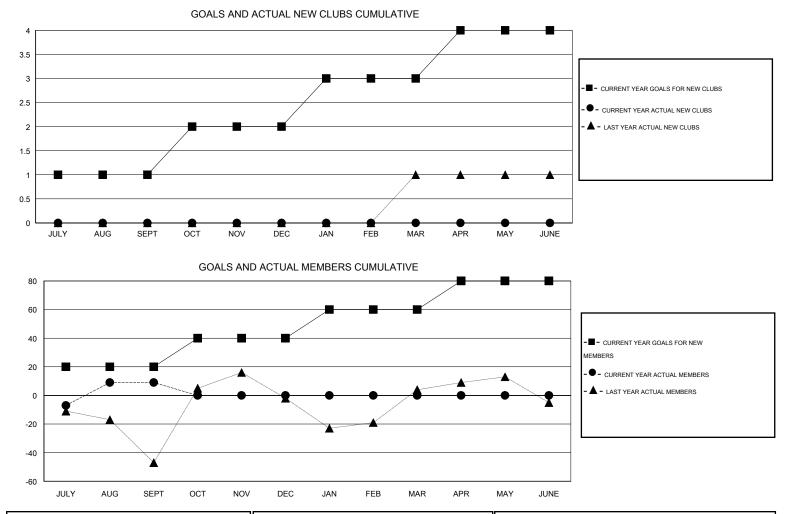

## LOCATION NEW YORK

GMT CA 1

|               |                  | Clubs            |                  |                  | Members               |                    |                                     |                    |                  |
|---------------|------------------|------------------|------------------|------------------|-----------------------|--------------------|-------------------------------------|--------------------|------------------|
|               | RESU             | TS FOR 2014-2015 |                  |                  | RESULTS FOR 2014-2015 |                    |                                     |                    |                  |
| QUARTER       | NEW CLUB<br>GOAL | NEW CLUBS        | DROPPED<br>CLUBS | NET<br>GAIN/LOSS | QUARTER               | NEW MEMBER<br>GOAL | CHARTER AND<br>NEW MEMBERS<br>ADDED | DROPPED<br>MEMBERS | NET<br>GAIN/LOSS |
| JULY/AUG/SEPT | 1                | 0                | 1                | -1               | JULY/AUG/SEPT         | 20                 | 39                                  | 30                 | 9                |
| OCT/NOV/DEC   | 1                | 0                | 0                | 0                | OCT/NOV/DEC           | 20                 | 0                                   | 0                  | 0                |
| JAN/FEB/MAR   | 1                | 0                | 0                | 0                | JAN/FEB/MAR           | 20                 | 0                                   | 0                  | 0                |
| APR/MAY/JUNE  | 1                | 0                | 0                | 0                | APR/MAY/JUNE          | 20                 | 0                                   | 0                  | 0                |